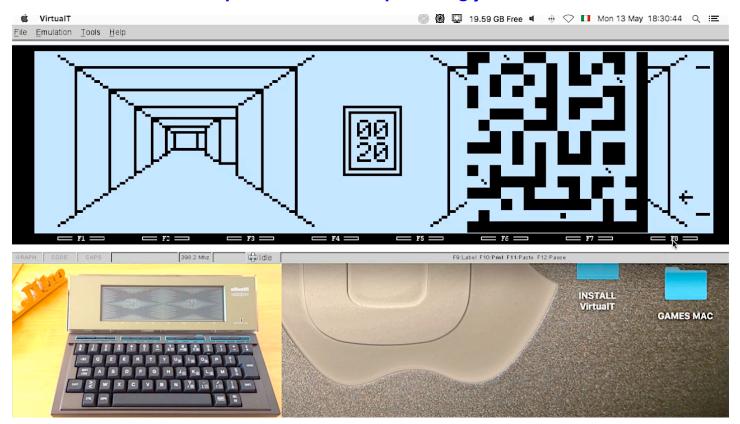

# VirtualT TANDY emulator INSTALL PROCEDURE & SETTINGS

Video guide to install VirtualT emulator and 3 BEST GAMES ever made for TANDY / KYOCERA / OLIVETTI M10: the 1st laptop Computer in history!

PARTY GAMES for VirtualT (Mac only), Olivetti M10 Ita & Eng Iayout, Tandy TRS-80 SOCCER MANAGER for VirtualT (Mac/Pc) & Olivetti M10 Ita & Eng Iayout TREDDY 3D MAZE for VirtualT (Mac/Pc) & Olivetti M10 Ita & Eng Iayout

## PARTY GAMES - SOCCER MANAGER - TREDDY 3D MAZE

**CHANGE PIXEL** 

CHANGE

SELECT LCD Background COLOR

**CHOOSE COLOR** 

LOAD GAME FROM HARD DISK