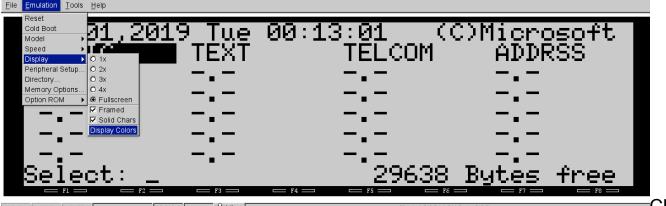

## PARTY GAMES - SOCCER MANAGER - TREDDY 3D MAZE

**CHANGE PIXEL** 

CHANGE

SELECT LCD Background COLOR

**CHOOSE COLOR** 

LOAD GAME FROM HARD DISK

### LOCATE FOLDER

LOCATE GAME \*.BA

**READY TO PLAY!** 

Back to MENU: press F8 and confirm with 'Y' START again: press F7 and confirm with 'Y'

CHANGE COLOR for TREDDY 3D MAZE

CHANGE SPEED for TREDDY 3D MAZE (CPU Friendly or Max Speed) Remember to Reset for other Games (2.4 Mhz)