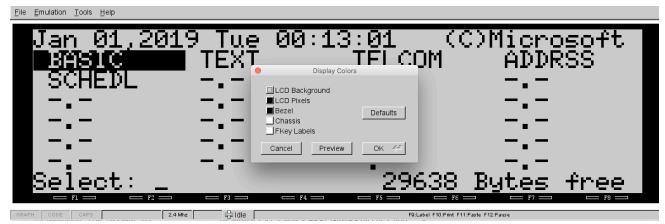

## PARTY GAMES - SOCCER MANAGER - TREDDY 3D MAZE

**CHANGE PIXEL** 

CHANGE

SELECT LCD Background COLOR

**CHOOSE COLOR** 

LOAD GAME FROM HARD DISK

### LOCATE FOLDER

LOCATE GAME \*.BA

**READY TO PLAY!** 

Back to MENU: press F8 and confirm with 'Y' START again: press F7 and confirm with 'Y'

CHANGE COLOR for TREDDY 3D MAZE

CHANGE SPEED for TREDDY 3D MAZE (CPU Friendly or Max Speed) Remember to Reset for other Games (2.4 Mhz)