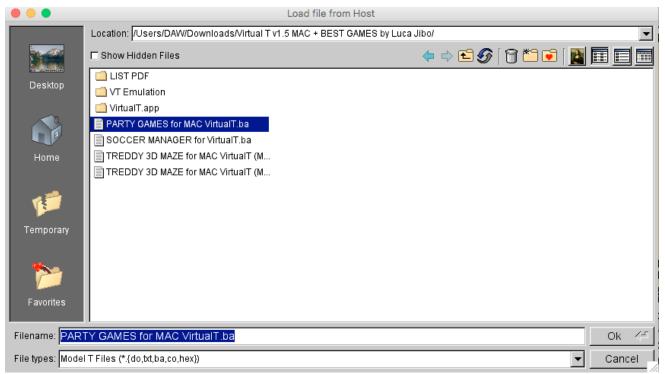

## PARTY GAMES - SOCCER MANAGER - TREDDY 3D MAZE

**CHANGE PIXEL** 

CHANGE

SELECT LCD Background COLOR

**CHOOSE COLOR** 

LOAD GAME FROM HARD DISK

### LOCATE FOLDER

LOCATE GAME \*.BA

**READY TO PLAY!** 

Back to MENU: press F8 and confirm with 'Y' START again: press F7 and confirm with 'Y'

CHANGE COLOR for TREDDY 3D MAZE

CHANGE SPEED for TREDDY 3D MAZE (CPU Friendly or Max Speed) Remember to Reset for other Games (2.4 Mhz)