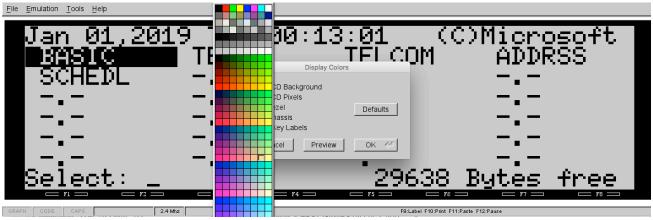

## PARTY GAMES - SOCCER MANAGER - TREDDY 3D MAZE

**CHANGE PIXEL** 

CHANGE

SELECT LCD Background COLOR

**CHOOSE COLOR** 

LOAD GAME FROM HARD DISK