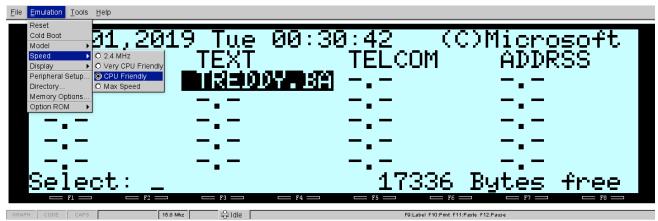

### LOCATE FOLDER

LOCATE GAME \*.BA

**READY TO PLAY!** 

Back to MENU: press F8 and confirm with 'Y' START again: press F7 and confirm with 'Y'

CHANGE COLOR for TREDDY 3D MAZE

CHANGE SPEED for TREDDY 3D MAZE (CPU Friendly or Max Speed) Remember to Reset for other Games (2.4 Mhz)