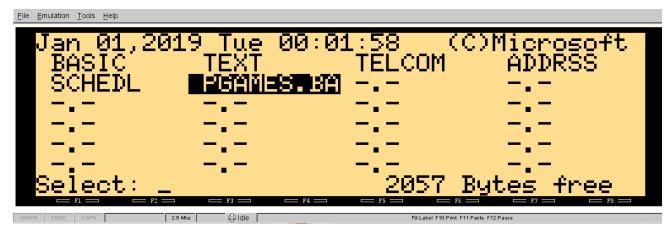

## PARTY GAMES - SOCCER MANAGER - TREDDY 3D MAZE

**CHANGE PIXEL** 

CHANGE

SELECT LCD Background COLOR

**CHOOSE COLOR** 

LOAD GAME FROM HARD DISK

### LOCATE FOLDER

LOCATE GAME \*.BA

**READY TO PLAY!** 

Back to MENU: press F8 and confirm with 'Y' START again: press F7 and confirm with 'Y'

CHANGE COLOR for TREDDY 3D MAZE

CHANGE SPEED for TREDDY 3D MAZE (CPU Friendly or Max Speed) Remember to Reset for other Games (2.4 Mhz)