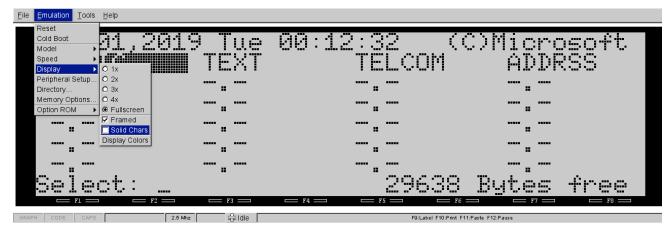

## PARTY GAMES - SOCCER MANAGER - TREDDY 3D MAZE

**CHANGE PIXEL** 

CHANGE

SELECT LCD Background COLOR

**CHOOSE COLOR** 

LOAD GAME FROM HARD DISK

### LOCATE FOLDER

LOCATE GAME \*.BA

**READY TO PLAY!** 

Back to MENU: press F8 and confirm with 'Y' START again: press F7 and confirm with 'Y'

CHANGE COLOR for TREDDY 3D MAZE

CHANGE SPEED for TREDDY 3D MAZE (CPU Friendly or Max Speed) Remember to Reset for other Games (2.4 Mhz)