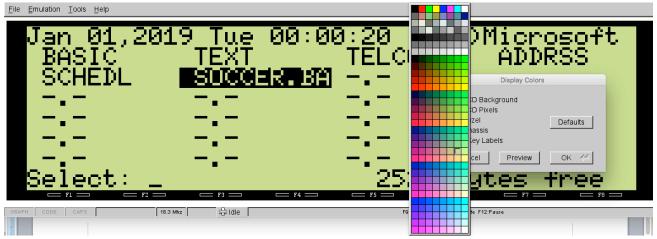

CHANGE COLOR for SOCCER MANAGER

\*\*\*\*\*\*

Permanent LINK download ALL version "GamesOlivettiM10TandyByJibo.zip"

PARTY GAME – SOCCER MANAGER – TREDDY 3D MAZE for M10 layout QZERTY

Ita, M10 layout QWERTY Eng, VirtualT (Mac/Pc), M10 with ROM TANDY