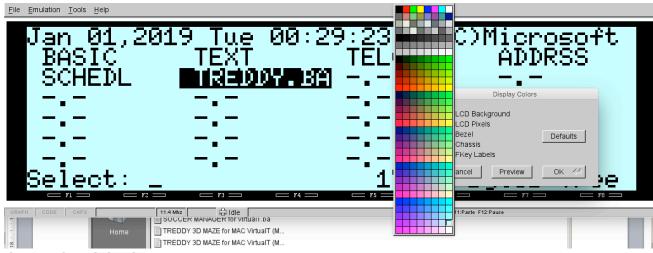

## PARTY GAMES - SOCCER MANAGER - TREDDY 3D MAZE

**CHANGE PIXEL** 

CHANGE

SELECT LCD Background COLOR

**CHOOSE COLOR** 

LOAD GAME FROM HARD DISK

### LOCATE FOLDER

LOCATE GAME \*.BA

**READY TO PLAY!** 

Back to MENU: press F8 and confirm with 'Y' START again: press F7 and confirm with 'Y'

CHANGE COLOR for TREDDY 3D MAZE

CHANGE SPEED for TREDDY 3D MAZE (CPU Friendly or Max Speed) Remember to Reset for other Games (2.4 Mhz)