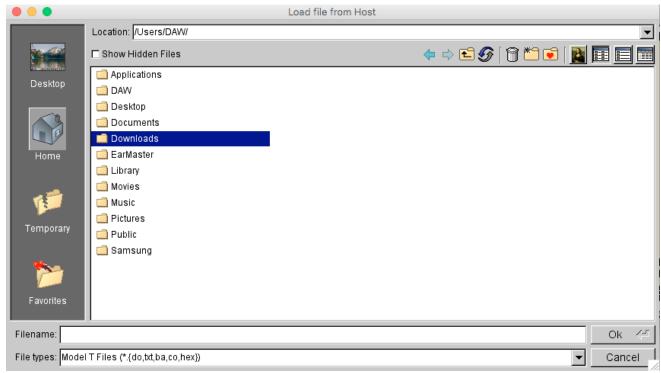

## PARTY GAMES - SOCCER MANAGER - TREDDY 3D MAZE

**CHANGE PIXEL** 

CHANGE

SELECT LCD Background COLOR

**CHOOSE COLOR** 

LOAD GAME FROM HARD DISK

### LOCATE FOLDER

LOCATE GAME \*.BA

**READY TO PLAY!** 

Back to MENU: press F8 and confirm with 'Y' START again: press F7 and confirm with 'Y'

CHANGE COLOR for TREDDY 3D MAZE

CHANGE SPEED for TREDDY 3D MAZE (CPU Friendly or Max Speed) Remember to Reset for other Games (2.4 Mhz)