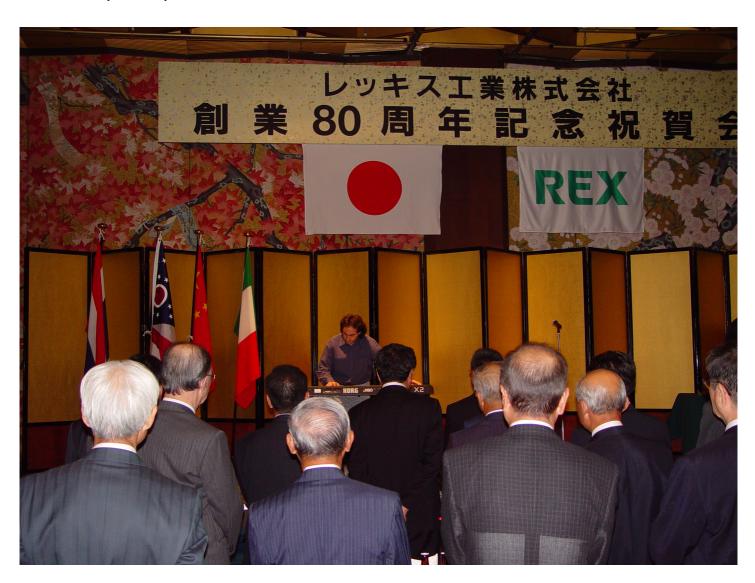

## JAPAN JIBO (Japan Showreel) © 2005 Music, © 2013 video

**REX 80th Anniversary (1925-2005)** 

Original name:

**REX 80th Anniversary (1925-2005)** 

This composition wants to commemorate Rex Industries Co. Ltd. 80th Anniversary through the sounds of traditional music to modern rhythms.

Written Composed Arranged Programmed & Performed by Luca Jibo

Thanks to Tiziano Zanotti (Supervisor Project) Federico Solazzo played Solo Lead

Equipment used PC 2005:

P4 3.2Ghz, 2GB Ram, M-Audio soundcard, Event TR8 monitor Nuendo & Sound Forge software with a load of plug-ins, some loops, expander Roland & Clavia for Solo Lead.